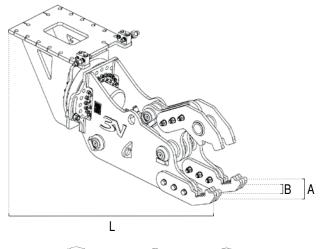

hea ipe ipn

|                  |              | PC 02            | PC 03*           |
|------------------|--------------|------------------|------------------|
| Excavator Weight | lbs          | 33,075 : 110,250 | 33,075 : 110,250 |
| Weight           | lbs          | 1,433 ~          | 2,535 ~          |
| L                | inches       | 59 ~             | 79 ~             |
| A                | inches       | 14               | 14               |
| В                | inches       | 6                | 6                |
| Working pressure | psi          | 3,600            | 3,600            |
| Oil flow         | g/min.       | 11 / 21          | 11 / 21          |
| Rotation         | psi / g/min. | 1                | 2,000 / 6        |

(\*) 270° rotation model provided