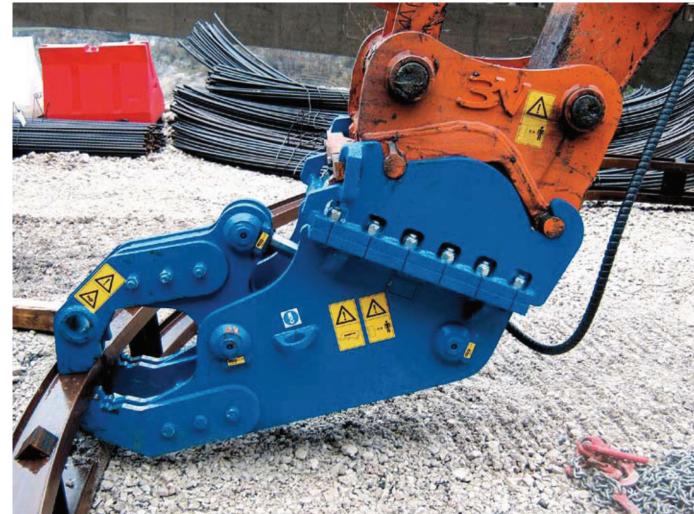

## RIB POSITIONING CLAMP PC Series

...equipment created for positioning the ribs that will constitute the support arcades of tunnels. They are custom-built according to the characteristics, the dimensions and the thicknesses of the rib or the I-beam to be lifted, respecting the customer's parameters and indications...